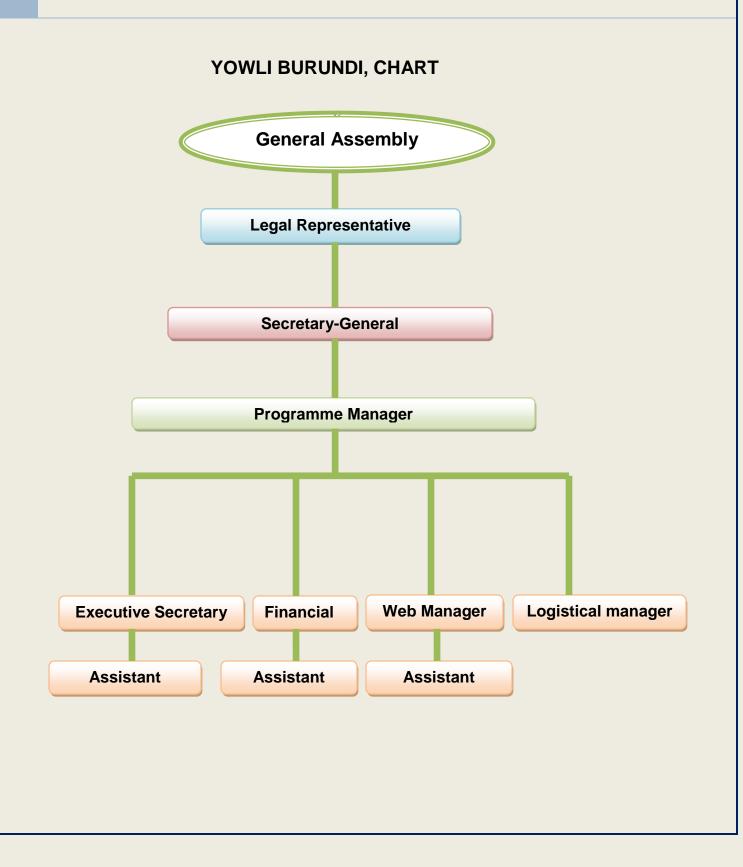

## Members of the Executive Committee as per adopted on November 13<sup>th</sup>, 2013

| Position within the Executive Committee           | Name                    | Sex    | Date of birth |
|---------------------------------------------------|-------------------------|--------|---------------|
| Legal Representative                              | Désiré HABONIMANA       | Male   | 1988          |
| Secretary-General                                 | Nadine MISAGO           | Female | 1988          |
| Programme Manager                                 | Jean NJARI              | Male   | 1988          |
| Executive Secretary                               | Petronie NYAWENDA       | Female | 1989          |
| Assistant of the Executive Secretary              | Patrick BITANGUMUTWENZI | Male   | 1984          |
| Financial and accountant manager                  | Flavie MUGERINKOKO      | Female | 1986          |
| Assistant of the financial and accountant manager | Yvette NSABIMANA        | Female | 1988          |
| Web Manager                                       | Richard KWIZERA         | Male   | 1982          |
| Assistant of the Web Manager                      | Divine IZERE            | Female | 1990          |
| Logistical Manager                                | Odette IRANKUNDA        | Female | 1987          |